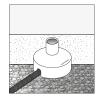

Check that the formwork does not move when laying the screed. Route the electrical cable from the formwork to the shaft. Close the formwork with the cap provided.

After plastering, remove the cap and connect the electricals according to the product sheet, check that it works properly and insert it into the formwork with light pressure.