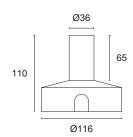

## 548/40

Position the formwork with the top flush with the wall or floor. Apply the supplied cap to prevent foreign bodies from entering the interior. Make sure there is adequate drainage under the formwork.