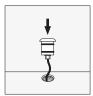

Check that the formwork does not move when laying the screed. Route the electrical cable from the formwork to the shaft. Close the formwork with the cap provided.

After plastering, remove the cap and connect the electricals according to the product sheet, check that it works properly and insert it into the formwork with light pressure.