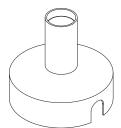

## **DEHO AND DARDO FORMWORK**

Thermoplastic formwork for DEHO and DARDO series models for use during installation. Can be installed in brick walls or floors. Necessary for correct installation.

## 548/40

Position the formwork with the top flush with the wall or floor. Apply the supplied cap to prevent foreign bodies from entering the interior. Make sure there is adequate drainage under the formwork.